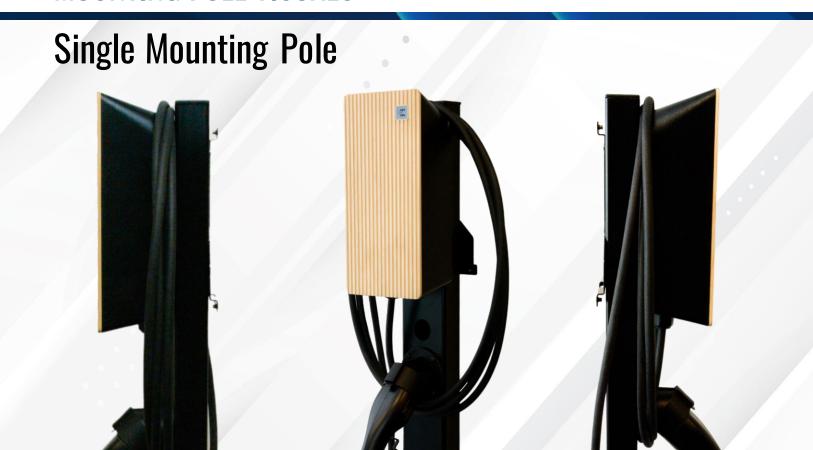

## TeltoCharge Mounting Pole



# SHAPING THE FUTURE OF EV CHARGING

We offer an easy, smart, and reliable EV charging experience.

TeltoCharge Mounting Pole is an exceptional product that combines functionality, premium looks, high-quality build, and customizable EV charger mounting options.



### **MOUNTING POLE VISUALS**





#### TECHNICAL DATASHEET



| ITEM NO. | DESCRIPTION                      | QUANTITY | GENERAL SPEFICICATIONS    |              |
|----------|----------------------------------|----------|---------------------------|--------------|
| 1        | Stand                            | 1        | Height                    | 1505 mm      |
| 2        | Charger Backplate                | 2        | Width (no Bottom plate)   | 100 mm       |
| 3        | Profile cap 100x50               | 1        | Width (with Bottom plate) | 200 mm       |
| 4        | GRO150121A                       | 2        | Weight                    | 12.32 kg     |
| 5        | Pan head M4x8 Zinc plated, black | 8        | Material                  | Carbon Steel |
| 6        | DIN 912 M4x12 Stainless steel    | 6