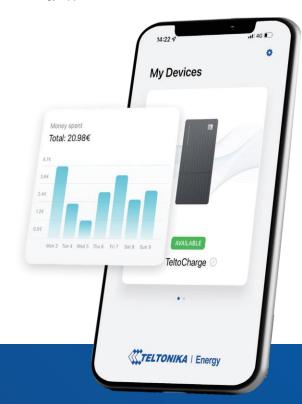

#### TELTONIKA ENERGY APP

Manage all your device settings from your mobile phone or tablet through the Teltonika Energy application.

- Pair your EV charger with your phone through smart Teltonika Energy application via Bluetooth Low Energy connection.
- > Set up your device and get access to your consumption.
- > Monitor the status of your charger.
- > Schedule charging when the power is cheapest.
- View your statistics in real time.
- > Set the charging current according to your needs.
- > Lock your charger to protect it from unw anted users and more.