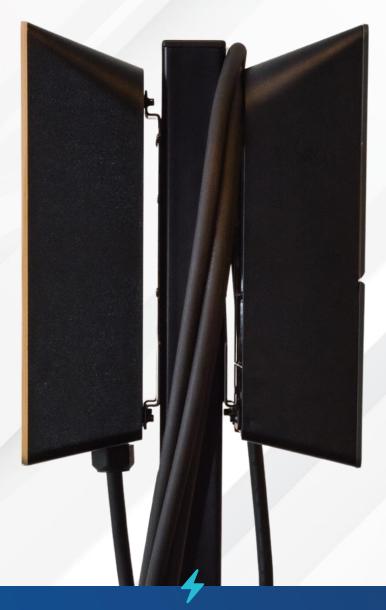

## TeltoCharge Mounting Pole



# SHAPING THE FUTURE OF EV CHARGING

We offer an easy, smart, and reliable EV charging experience.

TeltoCharge Mounting Pole is an exceptional product that combines functionality, premium looks, high-quality build, and customizable EV charger mounting options.



### **MOUNTING POLE VISUALS**





#### TECHNICAL DATASHEET



| ITEM NO. | DESCRIPTION                      | QUANTITY | GENERAL SPEFICICATIONS    |              |
|----------|----------------------------------|----------|---------------------------|--------------|
| 1        | Stand                            | 1        | Height                    | 1505 mm      |
| 2        | Charger Backplate                | 2        | Width (no Bottom plate)   | 100 mm       |
| 3        | Profile cap 100x50               | 1        | Wid