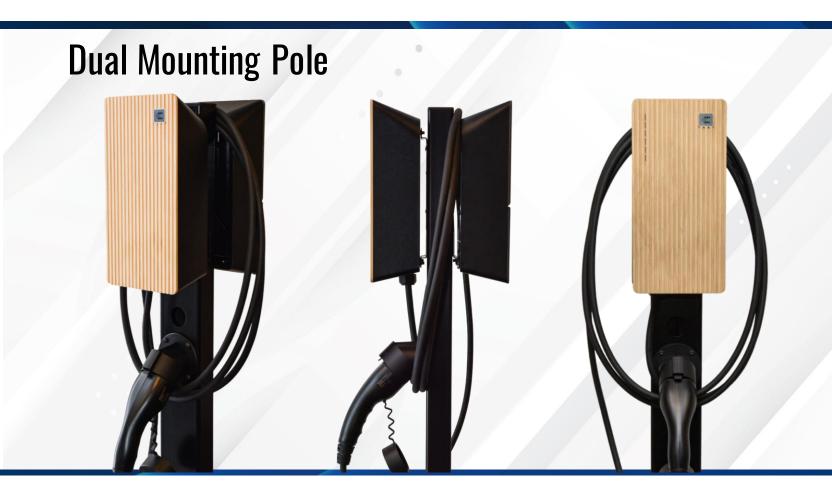

## TeltoCharge Mounting Pole



# SHAPING THE FUTURE OF EV CHARGING

We offer an easy, smart, and reliable EV charging experience.

TeltoCharge Mounting Pole is an exceptional product that combines functionality, premium looks, high-quality build, and customizable EV charger mounting options.



### **MOUNTING POLE VISUALS**





#### TECHNICAL DATASHEET



| ITEM NO. | DESCRIPTION                      | QUANTITY | GENERAL SPEFICICATIONS    |              |
|----------|----------------------------------|----------|---------------------------|--------------|
| 1        | Stand                            | 1        | Height                    | 1505 mm      |
| 2        | Charger Backplate                | 2        | Width (no Bottom plate)   | 100 mm       |
| 3        | Profile cap 100x50               | 1        | Width (with Bottom plate) | 200 mm       |
| 4        | GRO150121A                       | 2        | Weight                    | 12.32 kg     |
| 5        | Pan head M4x8 Zinc plated, black | 8        | Material                  | Carbon Steel |
| 6        | DIN 912 M4x12 Stainless steel    | 6