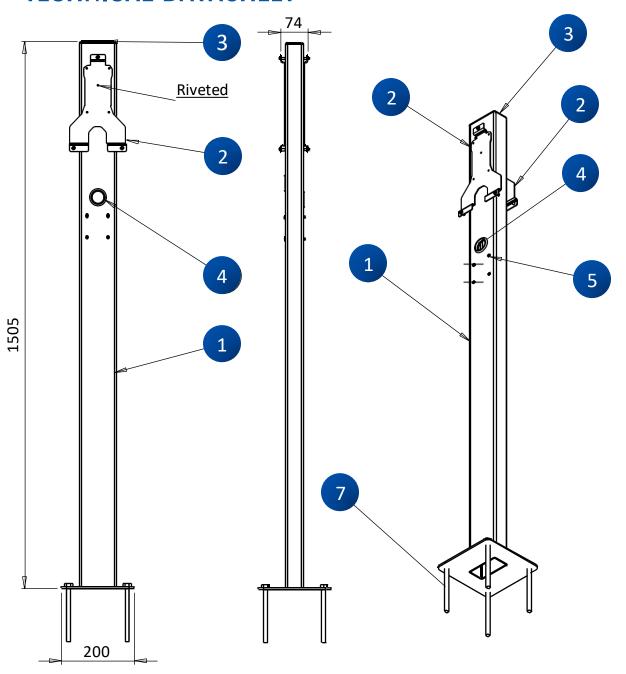

#### TECHNICAL DATASHEET

| ITEM NO. | DESCRIPTION                      | QUANTITY | GENERAL SPEFICICATIONS    |              |
|----------|----------------------------------|----------|---------------------------|--------------|
| 1        | Stand                            | 1        | Height                    | 1505 mm      |
| 2        | Charger Backplate                | 2        | Width (no Bottom plate)   | 100 mm       |
| 3        | Profile cap 100x50               | 1        | Width (with Bottom plate) | 200 mm       |
| 4        | GRO150121A                       | 2        | Weight                    | 12.32 kg     |
| 5        | Pan head M4x8 Zinc plated, black | 8        | Material                  | Carbon Steel |
| 6        | DIN 912 M4x12 Stainless steel    | 6        |                           |              |
| 7        | Anchor bolt 12x150 (M8)          | 4        |                           |              |